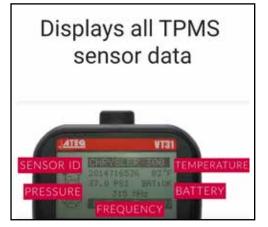

## **TPMS Sensor Decoder and Activator for Domestic and European Resets**

- Activates TPMS sensors to assist in resetting TPMS systems
- Easy to use, handheld unit with screen
- 100% vehicle coverage, up to 2020
- Displays all TPMS sensor info including sensor ID, frequency, temperature, battery, tire pressure
- Display data in English, Francais, Espanol

The VT31 TPMS Tool is a universal TPMS tool that is designed to activate tire pressure monitoring sensors up to the latest model year. Decode all sensor information including tire pressure, sensor ID, battery life, frequency (315, 433 MHz), and temperature. The tool has the ability to reset TPMS systems for Domestic and most European vehicles that require a manual or auto relearn procedure to transfer new or existing ID's to the ECU.